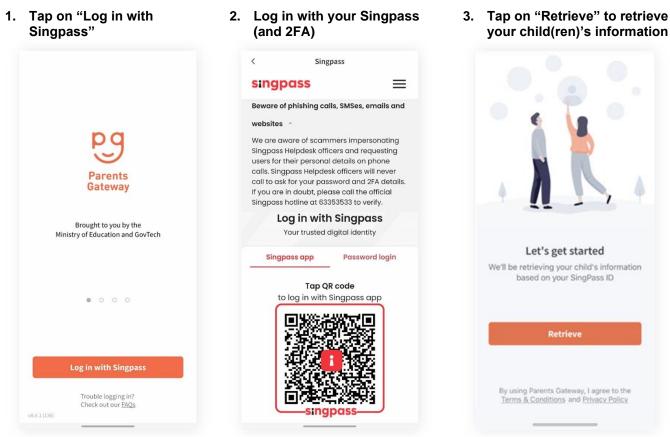

#### Step 3 – How to onboard Parents Gateway

- 4. Tap on "Done" to complete the onboarding process
- 5. You should see your child(ren)'s initial(s) and announcements and/or consent forms posted by the school(s) (if any)