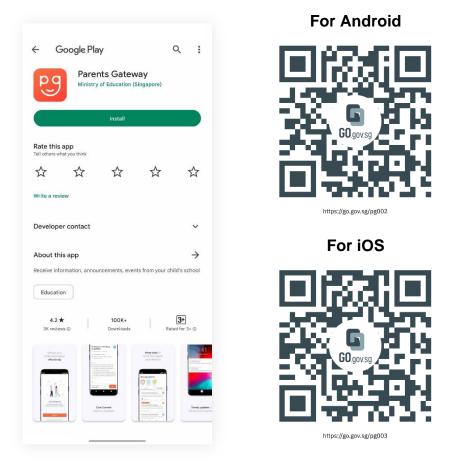

## Step 2 – Download Parents Gateway Mobile App

- a. Open the Apple App Store or Google Play Store app on your mobile phone.
- b. Search for the 'Parents Gateway' mobile app or scan the QR code below.

- c. Download and install the app on your phone.
- d. Enable 'Allow Notifications' to receive push notifications.