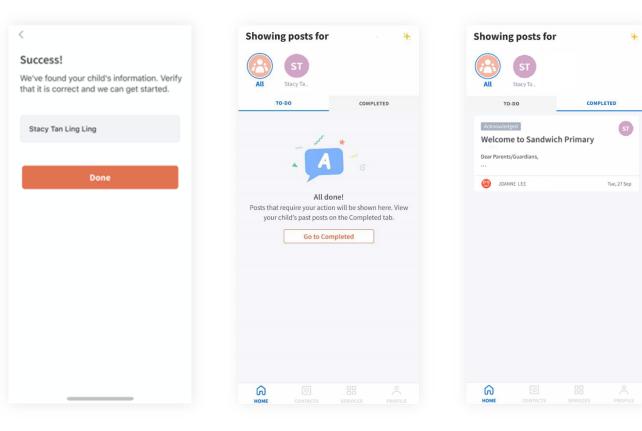

#### Step 3 – How to onboard Parents Gateway

- 4. Tap on "Done" to complete the onboarding process
- 5. You should see your child(ren)'s initial(s) and announcements and/or consent forms posted by the school(s) (if any)